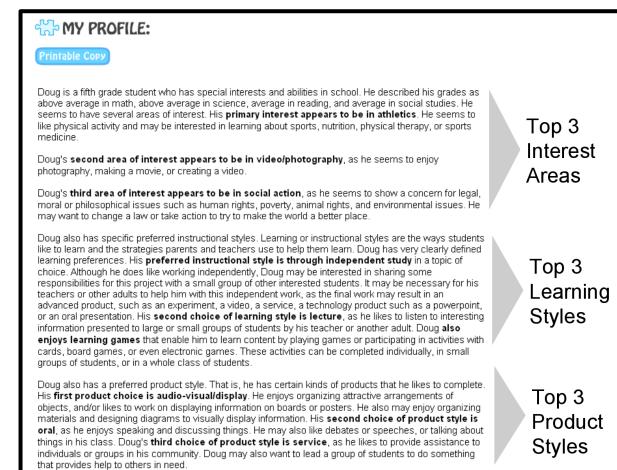

## Answer each question thoughtfully to ensure the data is accurate.

At the conclusion of the assessment, your Profile will be available.

Click on the My Profile puzzle piece to access your Profile.

Your Renzulli Profile can be also be printed from this area.