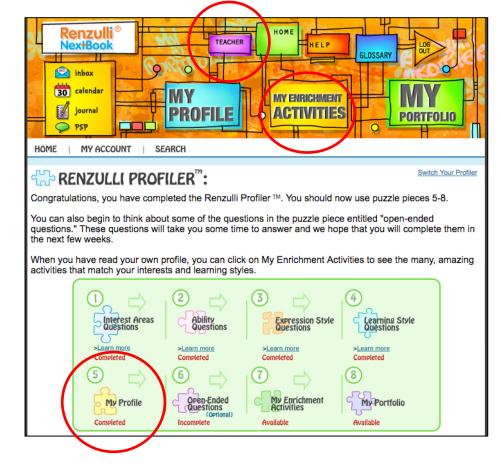

## Answer each question thoughtfully to ensure the data is accurate.

At the conclusion of the assessment, your Profile will be available.

Click on the My Profile puzzle piece to access your Profile.

Your Renzulli Profile can be also be printed from this area.

We hope you find the results of your Renzulli Profile to be of value and hope you enjoyed the experience. Now you can explore the **Enrichment Activities** that are targeted directly to your Profile results!