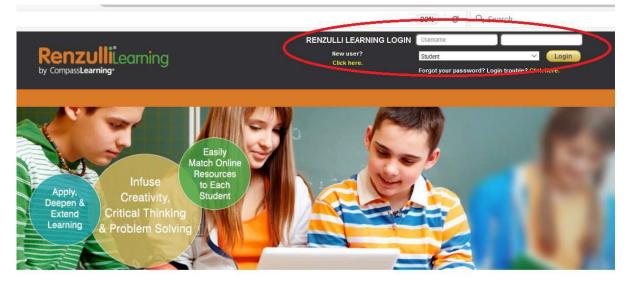

The Renzulli Profiler takes approximately 15 minutes to complete.

- 1. To complete your Profile, please go to <a href="http://renzullilearning.com/">http://renzullilearning.com/</a>
- 2. In the upper right of the web page you will find the RENZULLI LEARNING LOGIN.
  - Your teacher will have your login information for you.

- 3. Select: Student from the drop down menu, then Click: Login
- You will be taken to the License Agreement page. This will occur the first time each user accesses the system.
- 5. Click the: Accept option.