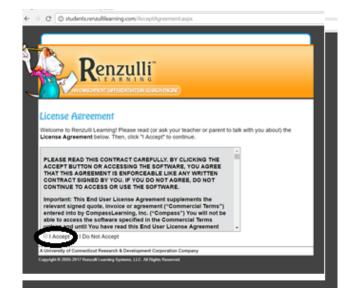

- 3. Select: Student from the drop down menu, then Click: Login
- You will be taken to the License Agreement page. This will occur the first time each user accesses the system.
- 5. Click the: Accept option.