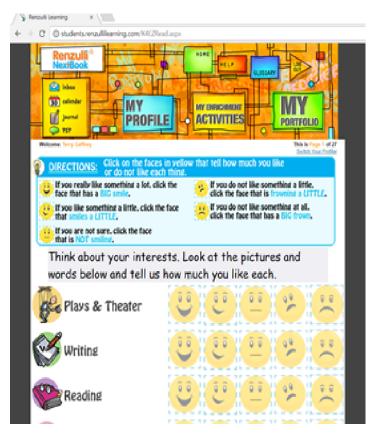

The Profiler Page will render.

The **EZ Read Renzulli Profile Screen** will appear and you will be able to complete your profile.

## Answer each question thoughtfully to ensure the data is accurate.

At the conclusion of the assessment, your Profile will be available.

Click on the My Profile puzzle piece to access your Profile.

Your Renzulli Profile can be also be printed from this area.