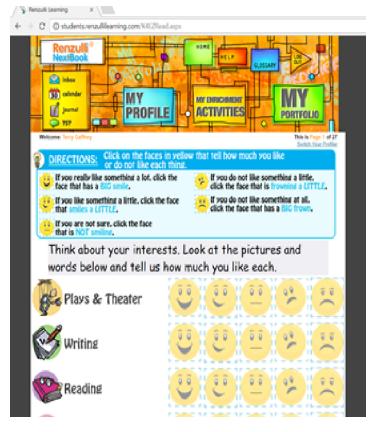

The **EZ Read Renzulli Profile Screen** will appear and you will be able to complete your profile.

<u>Please note</u>: for older students, it is recommended to have them complete the Standard Profiler as they will tend to be more thoughtful in their responses and for better accuracy of their Profile results.

Answer each question thoughtfully to ensure the data is accurate.

At the conclusion of the assessment, your Profile will be available.

Click on the My Profile puzzle piece to access your Profile.

Your Renzulli Profile can be also be printed from this area.