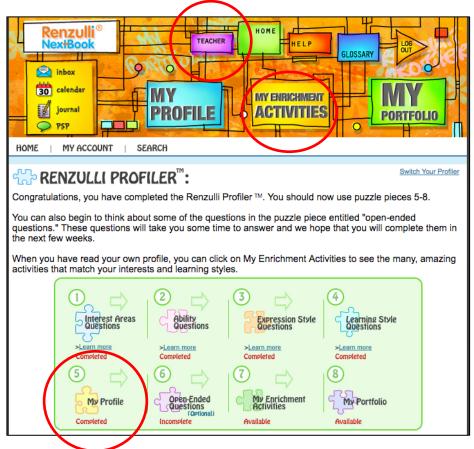

Answer each question thoughtfully to ensure the data is accurate.

At the conclusion of the assessment, your Profile will be available.

Click on the My Profile puzzle piece to access your Profile.

Your Renzulli Profile can be also be printed from this area.

We hope you find the results of your Renzulli Profile to be of value and hope you enjoyed the experience. Now you can explore the **Enrichment Activities** that are targeted directly to your Profile results!

When you're ready, take a peek at the **Teacher** site by clicking the button at the top of your screen. For more directions on using the **Teacher** site, please see our **Renzulli Learning Teacher's Guide**.