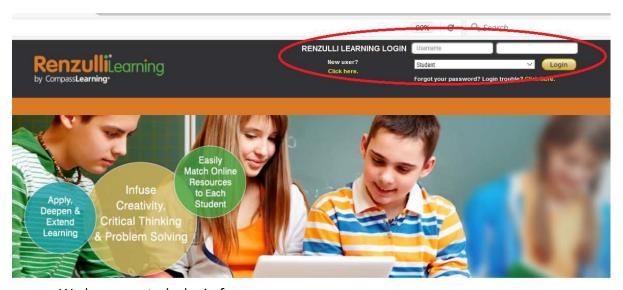

The Renzulli Profiler takes approximately 15 minutes to complete.

- 1. To complete your Profile, please go to http://renzullilearning.com/
- 2. In the upper right of the web page you will find the RENZULLI LEARNING LOGIN.

- We have created a login for you:
  - a. Username: your e-mail address
  - b. Password: as requested or provided. Click "Forgot your password" if you are unsure and you will receive an email with further directions.
- 3. Select: Student from the drop down menu, then Click: Login
- 4. You will be taken to the License Agreement page. This will occur the first time each user accesses the system.
- 5. Click the: **Accept** option.