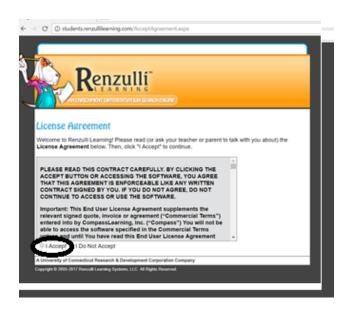

- We have created a login for you:
  - a. Username: your e-mail address
  - b. Password: as requested or provided. Click "Forgot your password" if you are unsure and you will receive an email with further directions.
- 3. Select: Student from the drop down menu, then Click: Login
- 4. You will be taken to the License Agreement page. This will occur the first time each user accesses the system.
- 5. Click the: **Accept** option.