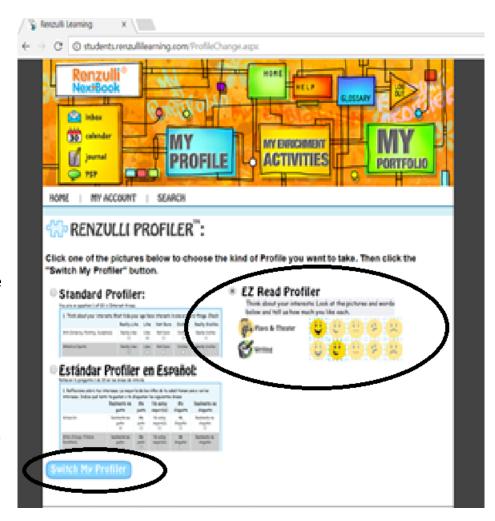

The **Profiler Page** will render.

For teachers and younger students, we recommend that you switch to the EZ Read Profiler, as it takes half the time to complete this version of the Renzulli Profiler. (K-2 students automatically are directed to the EZ Read Profiler.)

The **EZ Read Renzulli Profile Screen** will appear and you will be able to complete your profile.

<u>Please note</u>: for older students, it is recommended to have them complete the Standard Profiler as they will tend to be more thoughtful in their responses and for better accuracy of their Profile results.